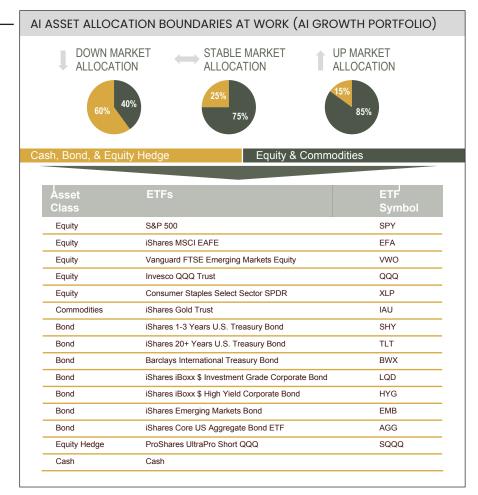

### HOW DO WE INVEST?

We invest in some of the largest and most liquid etfs or cash within the following asset allocation boundaries

| ASSET ALLOCATION<br>BOUNDARIES | Benchmark                          | Cash, Bond, &<br>Equity Hedge | Equity &<br>Commodities |
|--------------------------------|------------------------------------|-------------------------------|-------------------------|
| Ai Conservative Portfolio      | Morningstar Cautious Target Risk   | 60-85                         | 15-40                   |
| Ai Balanced Portfolio          | Morningstar Moderate Target Risk   | 35-60                         | 40-65                   |
| Ai Growth Portfolio            | Morningstar Aggressive Target Risk | 15-40                         | 60-85                   |
| Ai Dynamic Portfolio           | Morningstar Tactical Target Risk   | 0-100                         |                         |